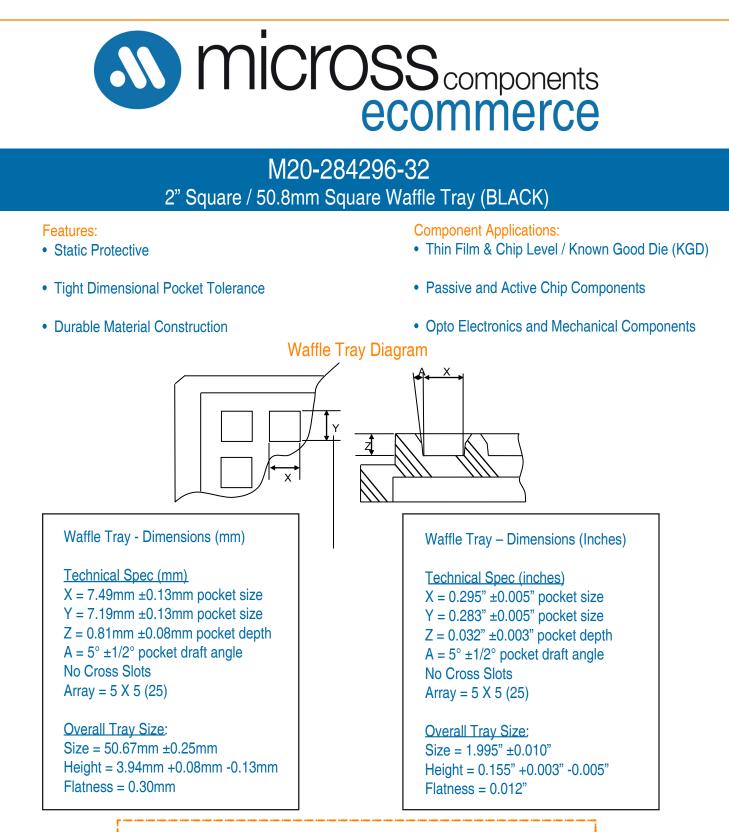

## Buy M20-284296-32 Waffle Tray Pack Online

## Micross Kit Includes – Tray, Lid, Tyvek Paper and Clip

| Tray Material            | Polypropylene with Carbon Powder and Glass Bead |
|--------------------------|-------------------------------------------------|
| Surface Resistivity      | 10 <sup>1</sup> - 10 <sub>5</sub>               |
| Static Delay Time (sec.) | <0.01                                           |
| Temperature Limit        | 70°C                                            |
| Lid Material             | Polypropylene with Carbon Powder and Glass Bead |
| Clip Material            | Polypropylene with Carbon Powder                |

2 Hellesdon Park Road, Norwich, Norfolk, NR6 5DR • +44 (0)1603 788967 • www.micross.com • chipcomponents@micross.com